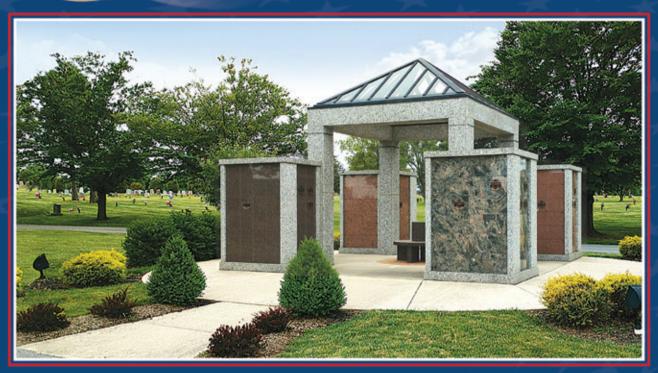

## Summer Savings Cremation Niche Memorial Shelter

Our "Niche Memorial Shelter" is located at the front entrance of the Cemetery, consisting of four large, separate columbarium's, each one with their own unique granite color, adorned with beautiful bronze name plaques, and accented by a glass roof where memorial services and family gatherings may be held. Call our office at 419-223-3811 to secure your location and take advantage of these discounted prices now being offered.